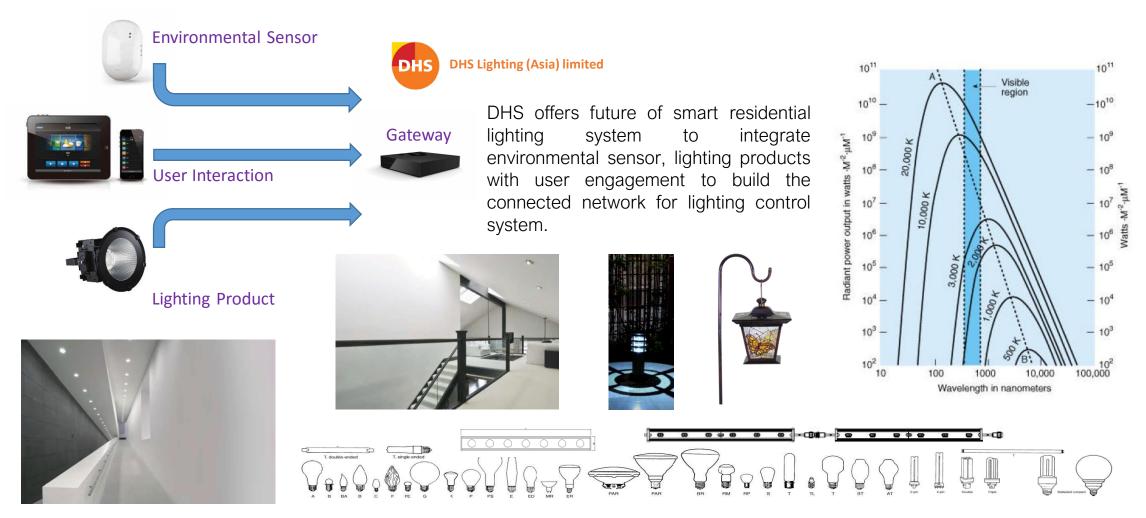

## **DHS Smart Lighting System**

DHS offers remote controlled lighting system for your home or commercial applications. You can create your scene mode of how the lighting is changing: according to your time schedule or commercial needs. All you need to do is to wait for the time schedule activated or press scene key of "Work Mode" to have varies changing mood of the lights.