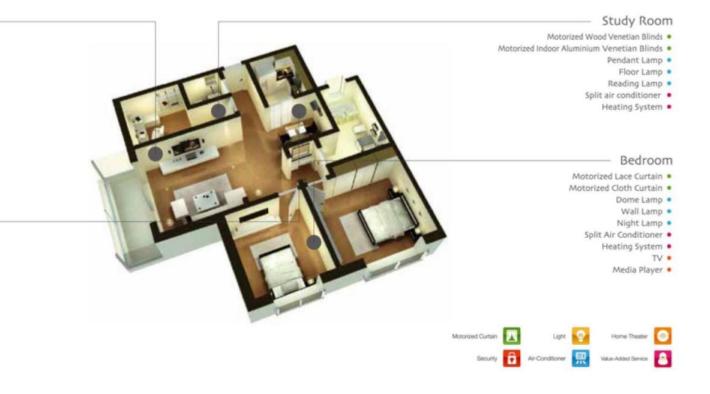

# **DHS Solution for Apartment**

Living Room

Dome lamp

Light belt

Pendant lamp

Split air conditioner

Heating system
TV
Amplifier
Media Player

Dining Room

Light Belt
 Wall Lamp
 Bar Light
 Split air conditioner
 Heating System
 TV
 Background Music

Motorized Muslin Blinds

Motorized Flannel Curtain
 Pendant Lamp

· Motorized lace curtain

· Motorized cloth curtain

Motorized muslin blinds